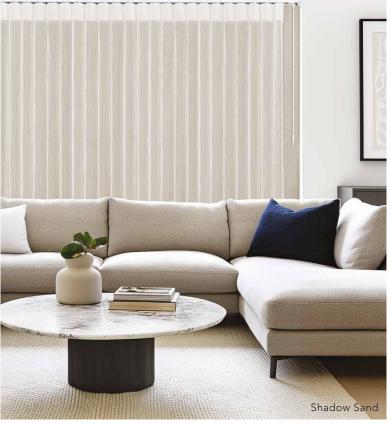

# vertical 8/20%

The combination of lush fabrics with our sleek Slimline Vogue® headrail transforms this traditional blind into a sophisticated shading solution.

Our made to measure
Vertical blinds can be
drawn neatly to the side
to offer you unlimited
views, or the louvres can
be rotated to allow just the
right amount of light into
the room to maintain an
element of privacy.

Wide windows or narrow, the versatility of vertical blinds make them an ideal shading solution for any window.

Create something special with a sophisticated, lustrous jacquard or an eye-catching print or keep things simple at the window for a minimalist interior with our neutral textures and recycled content plains.