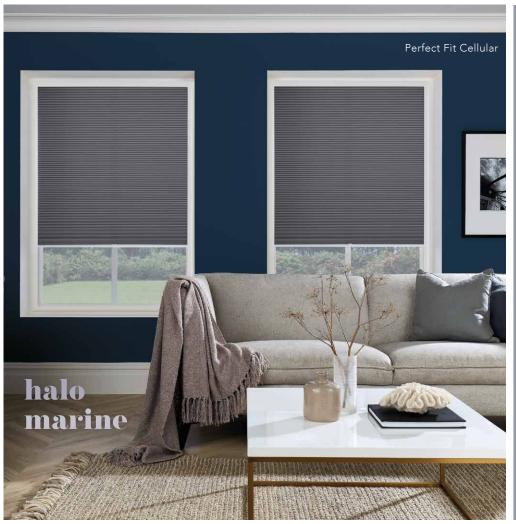

# cellular & pleated

With their unique shape and functional design, our chic Cellular and Pleated blinds effortlessly handle the unpredictable temperatures of the UK.

A sophisticated and pretty hued collection that ranges from blackouts that offer enhanced privacy, through to light filtering fabrics that give your room a soft glow.

Incredibly efficient, cellular blinds not only look great but also help keep energy costs down. Their unique honeycomb structure creates a therma barrier between the room and window to provide additional insulation

Cellular blinds are even more thermally effective when paired with Perfect Fit<sup>®</sup>.

A concertina-like aesthetic, pleated blinds are creatively designed to shade both standard and irregular shaped windows.