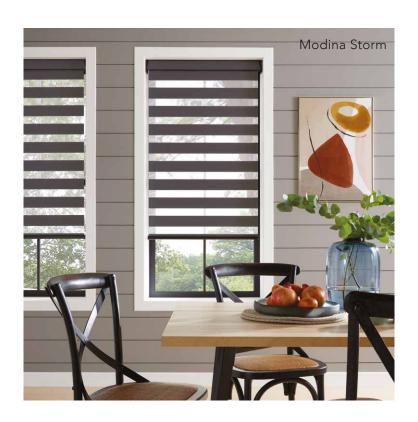

## total privacy

Our stylish, modern window shade makes a stunning impression both inside and outside your home.

Vision® blinds feature two layers of fabric in alternating stripes of translucent and opaque.

The back fabric moves independently of the front layer allowing the stripes to glide past each other creating an open and closed effect. This allows you to control the levels of light and privacy to suit your needs.

A wow blind needs stunning fabric and our Vision® collection offers just that.

Natural and sumptuous tonal textures, subtle metallic shimmers and blackout options, make these blinds perfect for any room in the home.