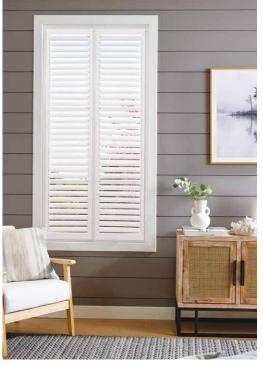

For an eclectic look, mix patterned prints with complementary or contrasting plain fabrics.

Striking bespoke polysilk vinyl window shutters that offer functional styling with a contemporary flair and they're made-to-measure here in the UK.

Boasting 100% water resistance and being easy to clean, their durability within the home is unmatched.

Charming and timeless, shutters add opulence while offering light and privacy control. Transform your home today with our selection of made-to-measure frames and door styles for any decor.