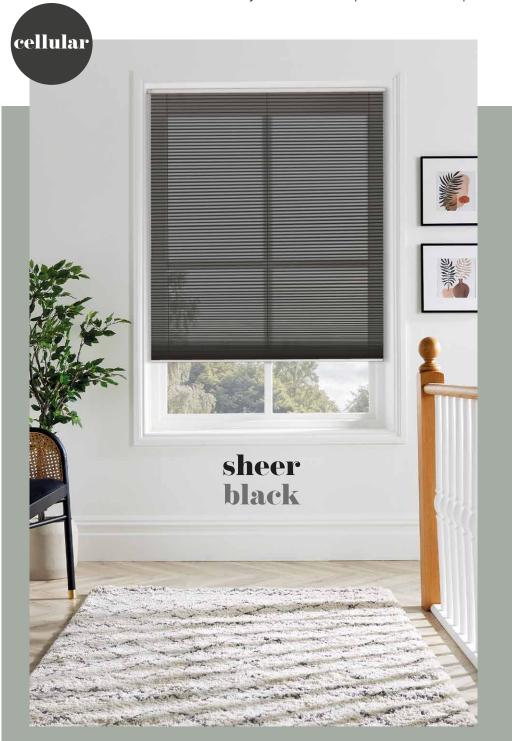

# cellular & pleated

With their unique shape and functional design, our chic Cellular and Pleated blinds effortlessly handle the unpredictable temperatures of the UK.

A sophisticated and pretty hued collection that ranges from blackouts that offer enhanced privacy, through to light filtering fabrics that give your room a soft glow.

Incredibly efficient, cellular blinds not only look great but also help keep energy costs down. Their unique honeycomb structure creates a therma barrier between the room and window to provide additional insulation