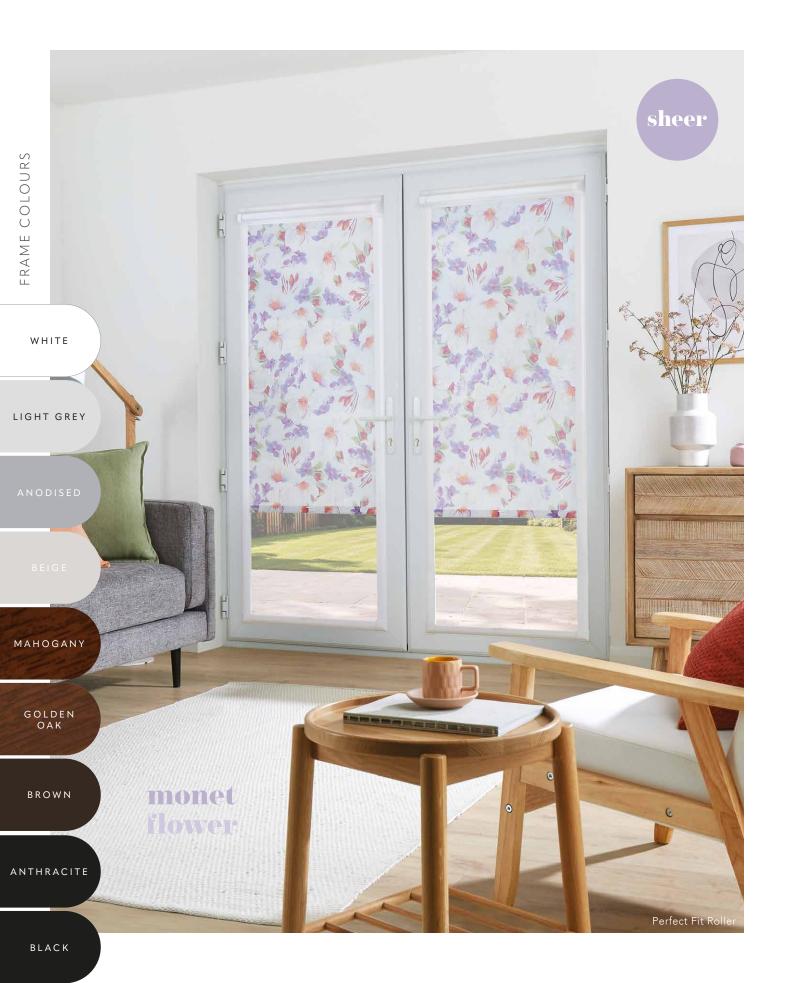

#### FABRIC CHOICES

Sleek roller blinds, whether with subtle details or bold fabrics, can transform any room and effortlessly reflect your style.

Roller blinds are a stylish and practical window shade that can be a real focal point in the home.

This fabric collection offers a diverse range of fabrics that will transform any room, high end lustrous weaves and textures, prints that range from bold to tastefully simple and for extra privacy choose one of our effective blackouts.

#### your fabric

Once you've decided on the use of your blinds, you can choose from our range of fabrics, including blackouts, sheers, moisture-resistant, recycled, plains, textures and patterns.