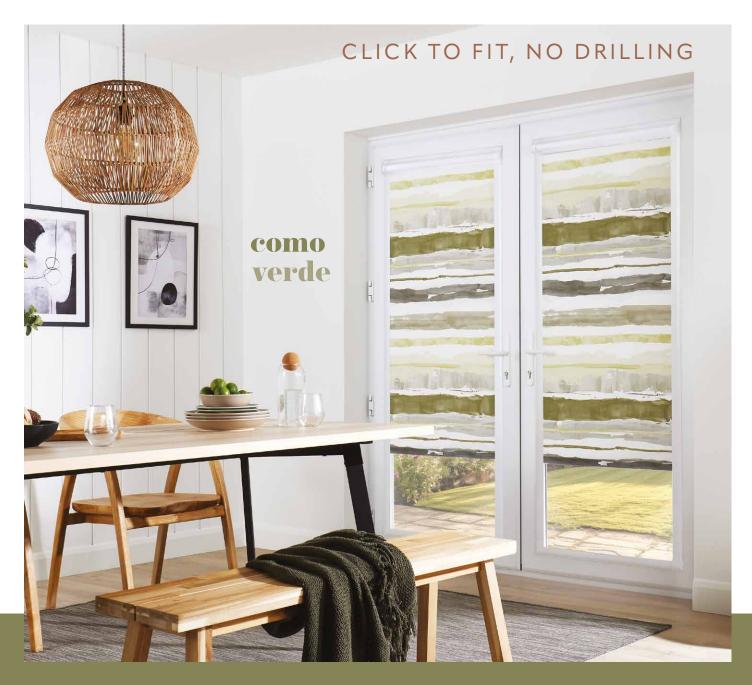

# perfect fit 50

Stylish Perfect Fit® blinds are a fantastic choice for most windows and doors, and they're so easy to fit with no holes drilled into your window frames.

Louvolite Perfect Fit<sup>®</sup> is unique because the window blind fits neatly into a stylish frame which moves together with the windows and doors when they are opened and closed, giving you the perfect combination of shade and ventilation.

## the benefits

Contoured frame profile gives a sleek, contemporary look.

Perfectly matched to white PVC window frames, the new matt white finish offers a more harmonious look.

New, no screw corners for a quicker, smoother setup, saving you time and effort.