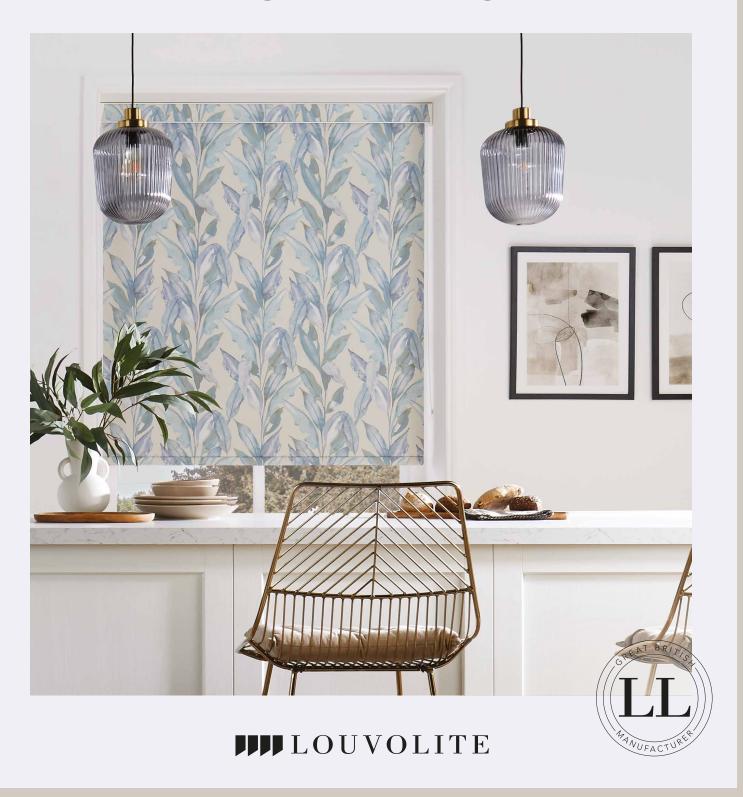

#### FABRIC CHOICES

Sleek roller blinds, whether with subtle details or bold fabrics, can transform any room and effortlessly reflect your style.

Roller blinds are a stylish and practical window shade that can be a real focal point in the home.

This fabric collection offers a diverse range of fabrics that will transform any room, high end lustrous weaves and textures, prints that range from bold to tastefully simple and for extra privacy choose one of our effective blackouts.

# vertical 8/20%

The combination of lush fabrics with our sleek Slimline Vogue® headrail transforms this traditional blind into a sophisticated shading solution.

Our made to measure
Vertical blinds can be
drawn neatly to the side
to offer you unlimited
views, or the louvres can
be rotated to allow just the
right amount of light into
the room to maintain an
element of privacy.

Wide windows or narrow, the versatility of vertical blinds make them an ideal shading solution for any window.

Create something special with a sophisticated, lustrous jacquard or an eye-catching print or keep things simple at the window for a minimalist interior with our neutral textures and recycled content plains.