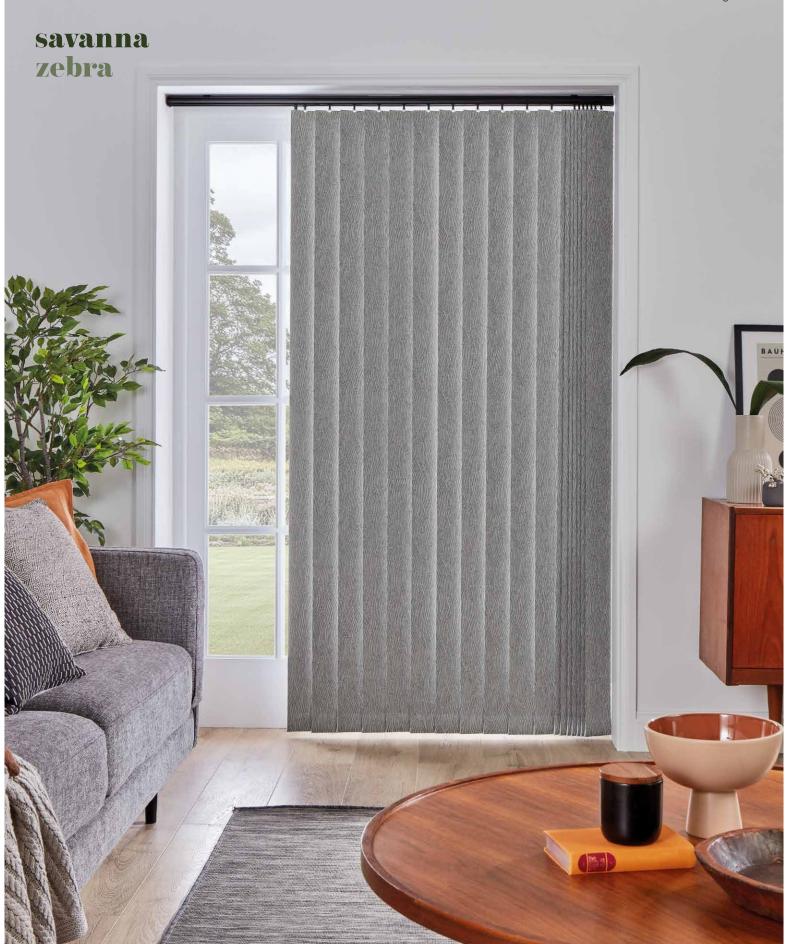

# vertical 8/20%

The combination of lush fabrics with our sleek Slimline Vogue® headrail transforms this traditional blind into a sophisticated shading solution.

Our made to measure
Vertical blinds can be
drawn neatly to the side
to offer you unlimited
views, or the louvres can
be rotated to allow just the
right amount of light into
the room to maintain an
element of privacy.

Wide windows or narrow, the versatility of vertical blinds make them an ideal shading solution for any window.

Create something special with a sophisticated, lustrous jacquard or an eye-catching print or keep things simple at the window for a minimalist interior with our neutral textures and recycled content plains.