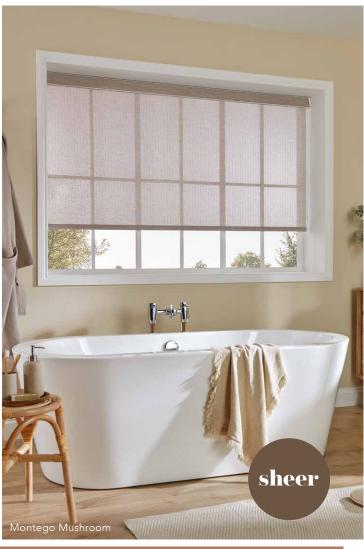

#### your fabric

Once you've decided on the use of your blinds, you can choose from our range of fabrics, including blackouts, sheers, moisture-resistant, recycled, plains, textures and patterns.

We even have bathrooms and kitchens covered with our moisture resistant and Ultra-Fresh\* treated fabrics.

Keep the streamlined aesthetic and finish off your blind with one of our cassettes and bottom bars that complement your interior and fabric choice.