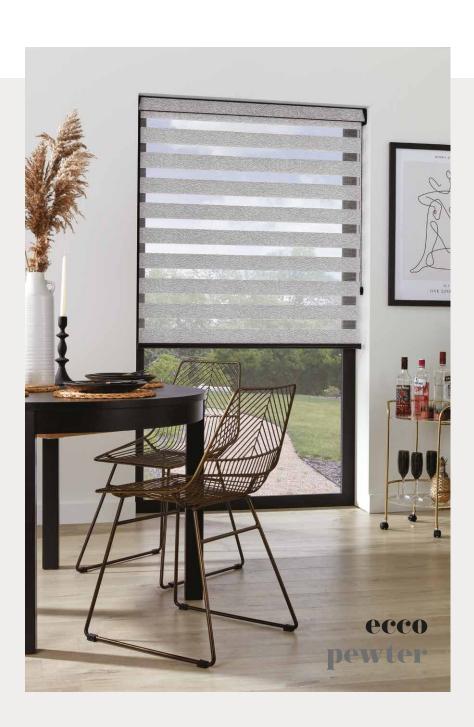

## total privacy

Our stylish, modern window shade makes a stunning impression both inside and outside your home.

Vision® blinds feature two layers of fabric in alternating stripes of translucent and opaque.

The back fabric moves independently of the front layer allowing the stripes to glide past each other creating an open and closed effect. This allows you to control the levels of light and privacy to suit your needs.

A wow blind needs stunning fabric and our Vision® collection offers just that.

Natural and sumptuous tonal textures, subtle metallic shimmers and blackout options, make these blinds perfect for any room in the home.

## control the light

Suitable for all size windows, Vision blinds are easy to adjust and are great for controlling the light filtering into the room, especially glare. In one continual movement the blind can be raised for a clear view outside or fully closed for maximum privacy.