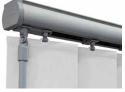

# vertical 8/20%

The combination of lush fabrics with our sleek Slimline Vogue® headrail transforms this traditional blind into a sophisticated shading solution.

Our made to measure
Vertical blinds can be
drawn neatly to the side
to offer you unlimited
views, or the louvres can
be rotated to allow just the
right amount of light into
the room to maintain an
element of privacy.

Wide windows or narrow, the versatility of vertical blinds make them an ideal shading solution for any window.

Create something special with a sophisticated, lustrous jacquard or an eye-catching print or keep things simple at the window for a minimalist interior with our neutral textures and recycled content plains.

#### WITH SLIMLINE® VOGUE

Available in a range of six contemporary colours, Slimline Vogue® is our UK designed and manufactured premium operating system that can co-ordinate or contrast with your fabric.