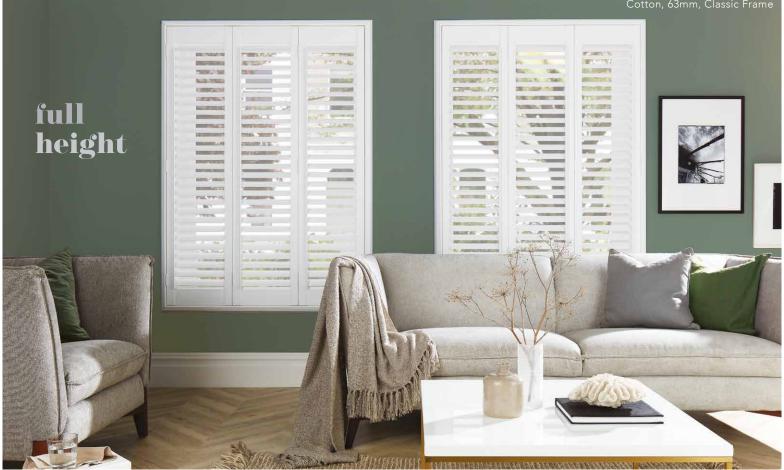

#### full height

A great solution if you are looking for a little extra privacy. The louvres can be adjusted to suit your exact needs, offering daylight filtering whilst keeping your view private and your home secure. For a full view, open the doors anytime.