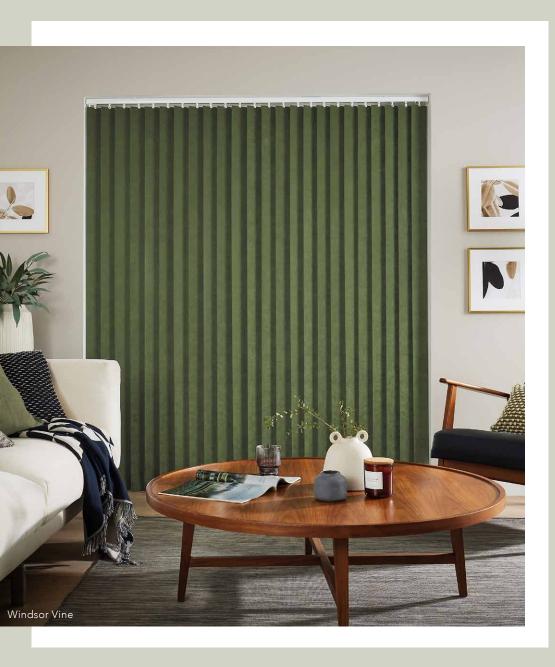

# vertical 8/20%

The combination of lush fabrics with our sleek Slimline Vogue® headrail transforms this traditional blind into a sophisticated shading solution.

Our made to measure
Vertical blinds can be
drawn neatly to the side
to offer you unlimited
views, or the louvres can
be rotated to allow just the
right amount of light into
the room to maintain an
element of privacy.

Wide windows or narrow, the versatility of vertical blinds make them an ideal shading solution for any window.

Create something special with a sophisticated, lustrous jacquard or an eye-catching print or keep things simple at the window for a minimalist interior with our neutral textures and recycled content plains.