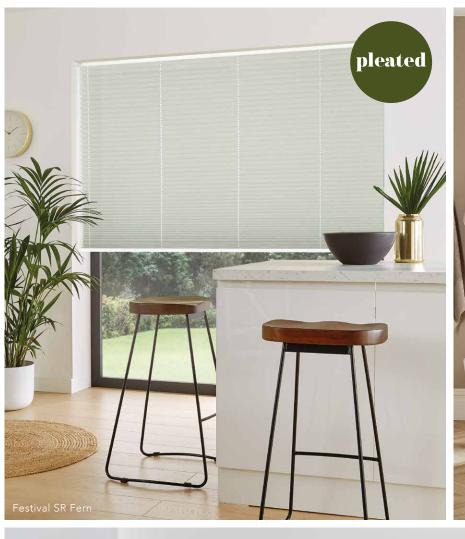

# cellular & pleated

With their unique shape and functional design, our chic Cellular and Pleated blinds effortlessly handle the unpredictable temperatures of the UK.

A sophisticated and pretty hued collection that ranges from blackouts that offer enhanced privacy, through to light filtering fabrics that give your room a soft glow.

Cellular blinds are even more thermally effective when paired with Perfect Fit<sup>®</sup>.

A concertina-like aesthetic, pleated blinds are creatively designed to shade both standard and irregular shaped windows.

Selected pleated fabrics feature innovative solar reflectancy which helps to control the temperature of your room all year round.