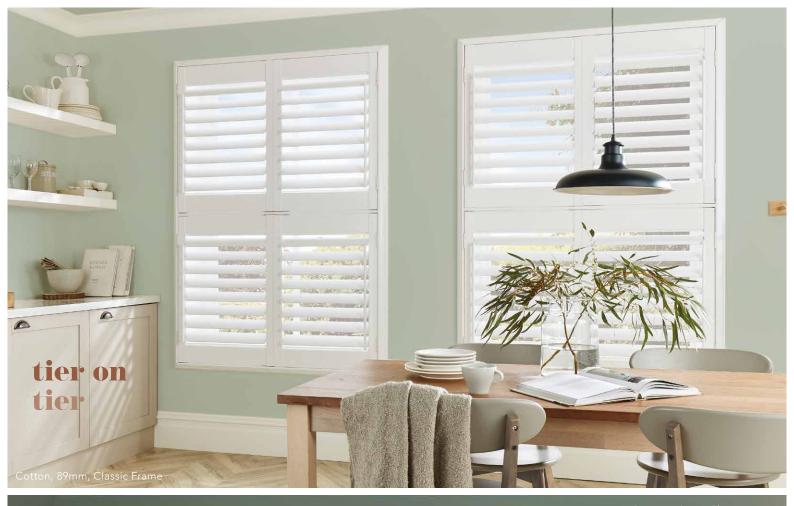

#### tier on tier

Consisting of two separate shutters that move independently from each other allowing different levels of light and privacy. An ideal solution to access upper windows whilst maintaining privacy in the lower section.