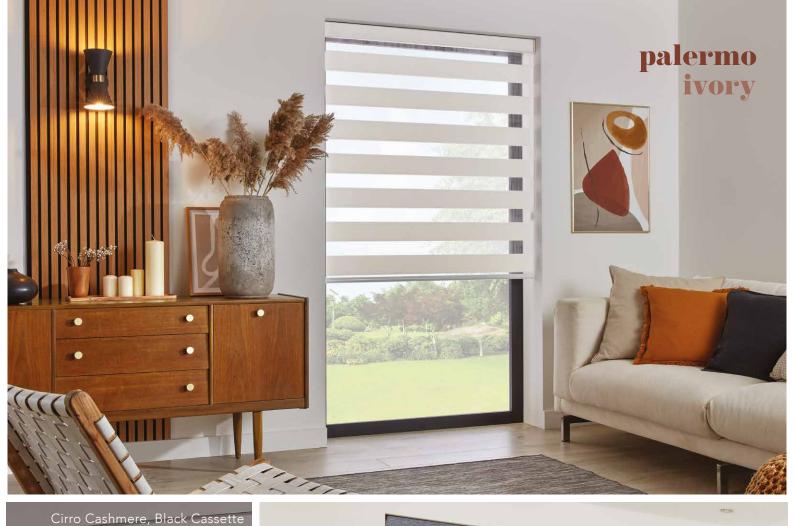

## total privacy

Our stylish, modern window shade makes a stunning impression both inside and outside your home.

Vision® blinds feature two layers of fabric in alternating stripes of translucent and opaque.

The back fabric moves independently of the front layer allowing the stripes to glide past each other creating an open and closed effect. This allows you to control the levels of light and privacy to suit your needs.

A wow blind needs stunning fabric and our Vision® collection offers just that.

Natural and sumptuous tonal textures, subtle metallic shimmers and blackout options, make these blinds perfect for any room in the home.