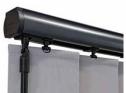

# vertical 8/20%

The combination of lush fabrics with our sleek Slimline Vogue® headrail transforms this traditional blind into a sophisticated shading solution.

Our made to measure
Vertical blinds can be
drawn neatly to the side
to offer you unlimited
views, or the louvres can
be rotated to allow just the
right amount of light into
the room to maintain an
element of privacy.

Wide windows or narrow, the versatility of vertical blinds make them an ideal shading solution for any window.

Create something special with a sophisticated, lustrous jacquard or an eye-catching print or keep things simple at the window for a minimalist interior with our neutral textures and recycled content plains.

#### WITH SLIMLINE® VOGUE

Available in a range of six contemporary colours, Slimline Vogue® is our UK designed and manufactured premium operating system that can co-ordinate or contrast with your fabric.