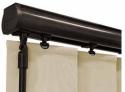

# vertical 8/20%

The combination of lush fabrics with our sleek Slimline Vogue® headrail transforms this traditional blind into a sophisticated shading solution.

Our made to measure
Vertical blinds can be
drawn neatly to the side
to offer you unlimited
views, or the louvres can
be rotated to allow just the
right amount of light into
the room to maintain an
element of privacy.

Wide windows or narrow, the versatility of vertical blinds make them an ideal shading solution for any window.

Create something special with a sophisticated, lustrous jacquard or an eye-catching print or keep things simple at the window for a minimalist interior with our neutral textures and recycled content plains.

#### WITH SLIMLINE® VOGUE

Available in a range of six contemporary colours, Slimline Vogue® is our UK designed and manufactured premium operating system that can co-ordinate or contrast with your fabric.