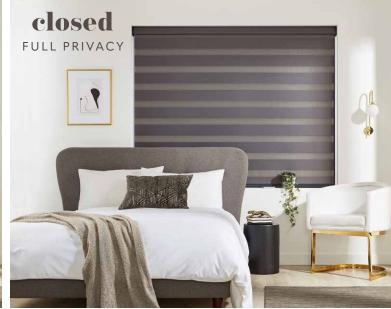

## total privacy

Our stylish, modern window shade makes a stunning impression both inside and outside your home.

Vision® blinds feature two layers of fabric in alternating stripes of translucent and opaque.

The back fabric moves independently of the front layer allowing the stripes to glide past each other creating an open and closed effect. This allows you to control the levels of light and privacy to suit your needs.

A wow blind needs stunning fabric and our Vision® collection offers just that.

Natural and sumptuous tonal textures, subtle metallic shimmers and blackout options, make these blinds perfect for any room in the home.

## control the light

Suitable for all size windows, Vision blinds are easy to adjust and are great for controlling the light filtering into the room, especially glare. In one continual movement the blind can be raised for a clear view outside or fully closed for maximum privacy.