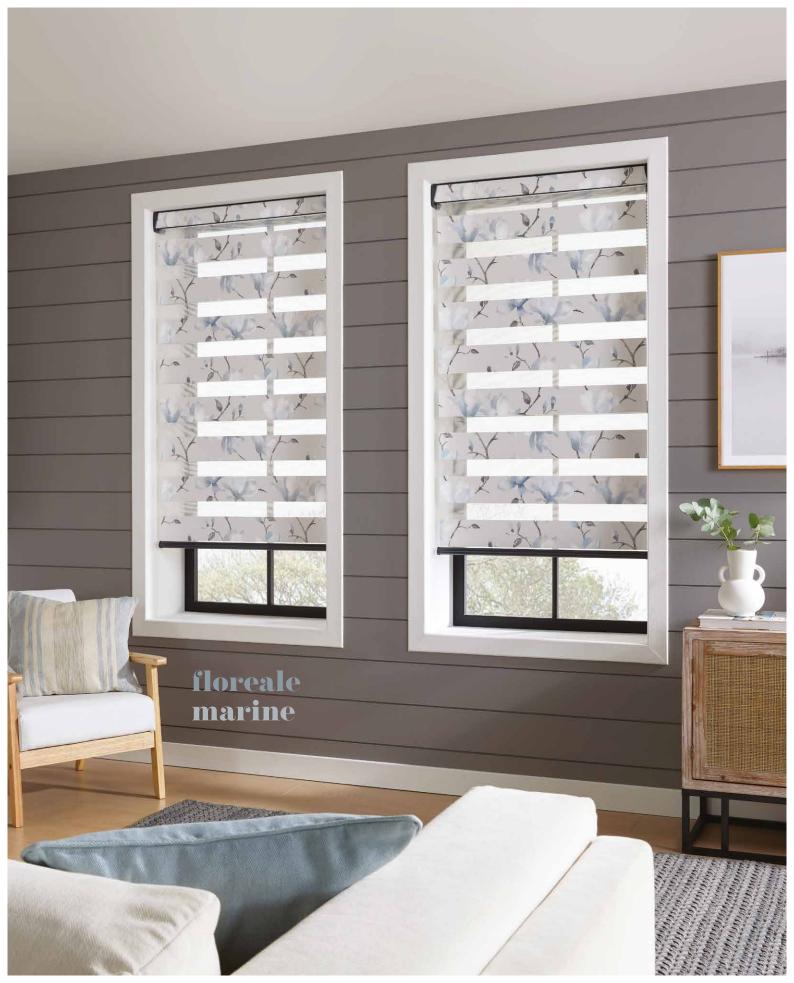

## total privacy

Our stylish, modern window shade makes a stunning impression both inside and outside your home.

Vision® blinds feature two layers of fabric in alternating stripes of translucent and opaque.

The back fabric moves independently of the front layer allowing the stripes to glide past each other creating an open and closed effect. This allows you to control the levels of light and privacy to suit your needs.

A wow blind needs stunning fabric and our Vision® collection offers just that.

Natural and sumptuous tonal textures, subtle metallic shimmers and blackout options, make these blinds perfect for any room in the home.