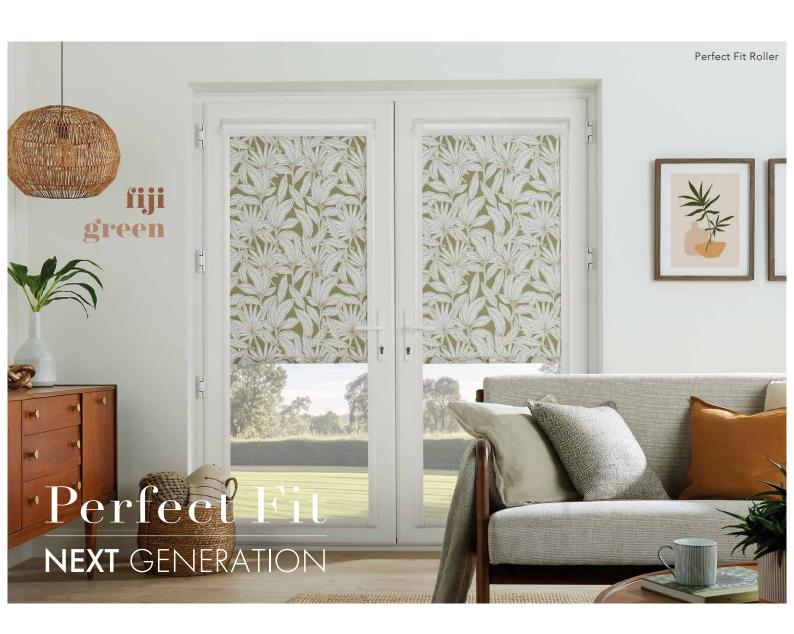

# perfect fit 50

Stylish Perfect Fit® blinds are a fantastic choice for most windows and doors, and they're so easy to fit with no holes drilled into your window frames.

Louvolite Perfect Fit<sup>®</sup> is unique because the window blind fits neatly into a stylish frame which moves together with the windows and doors when they are opened and closed, giving you the perfect combination of shade and ventilation.

## the benefits

Contoured frame profile gives a sleek, contemporary look.

Perfectly matched to white PVC window frames, the new matt white finish offers a more harmonious look.

New, no screw corners for a quicker, smoother setup, saving you time and effort.

Longer fabric drop is achieved in newly designed Perfect Fit roller blind fascia.

Opaque end cap covers eliminate any halo effect by blocking light transmission.

Mitred end caps provide a stylish finish.