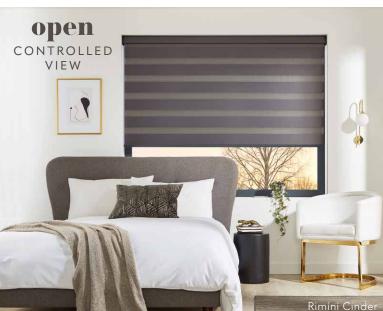

## total privacy

Our stylish, modern window shade makes a stunning impression both inside and outside your home.

Vision® blinds feature two layers of fabric in alternating stripes of translucent and opaque.

The back fabric moves independently of the front layer allowing the stripes to glide past each other creating an open and closed effect. This allows you to control the levels of light and privacy to suit your needs.

## control the light

Suitable for all size windows, Vision blinds are easy to adjust and are great for controlling the light filtering into the room, especially glare. In one continual movement the blind can be raised for a clear view outside or fully closed for maximum privacy.