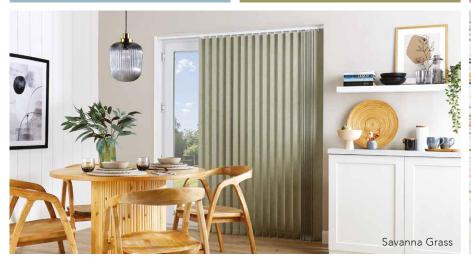

# vertical 8/20%

The combination of lush fabrics with our sleek Slimline Vogue® headrail transforms this traditional blind into a sophisticated shading solution.

Our made to measure
Vertical blinds can be
drawn neatly to the side
to offer you unlimited
views, or the louvres can
be rotated to allow just the
right amount of light into
the room to maintain an
element of privacy.

Wide windows or narrow, the versatility of vertical blinds make them an ideal shading solution for any window.

Create something special with a sophisticated, lustrous jacquard or an eye-catching print or keep things simple at the window for a minimalist interior with our neutral textures and recycled content plains.