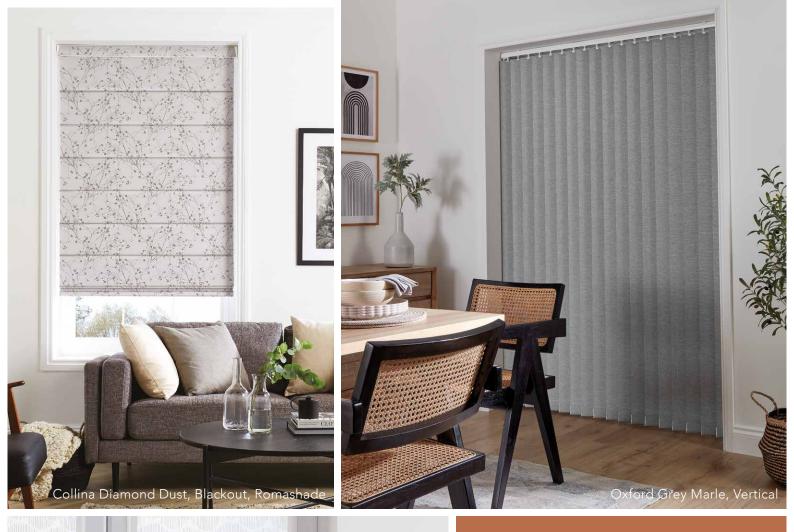

# vertical 8/20%

The combination of lush fabrics with our sleek Slimline Vogue® headrail transforms this traditional blind into a sophisticated shading solution.

Our made to measure
Vertical blinds can be
drawn neatly to the side
to offer you unlimited
views, or the louvres can
be rotated to allow just the
right amount of light into
the room to maintain an
element of privacy.

Wide windows or narrow, the versatility of vertical blinds make them an ideal shading solution for any window.

Create something special with a sophisticated, lustrous jacquard or an eye-catching print or keep things simple at the window for a minimalist interior with our neutral textures and recycled content plains.