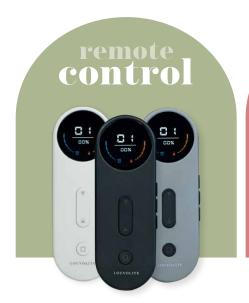

# motorisation &

Feel in control when at home or away. Louvolite One Touch® is simple, convenient and easy to use.

This innovative range of battery and mains powered blinds operates single or multiple blinds with either remote control, voice activation with Amazon Alexa, Google Home and Siri or app control on a mobile phone or tablet.

The app allows users to schedule their blinds operation for added convenience and enhanced home security when they're away from home.

Louvolite One Touch® is a popular choice for conservatories, shading large bi-fold doors or for those that simply want easy blind operation.