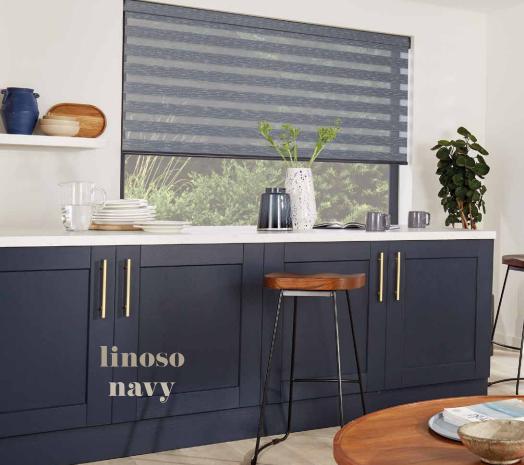

## total privacy

Our stylish, modern window shade makes a stunning impression both inside and outside your home.

Vision® blinds feature two layers of fabric in alternating stripes of translucent and opaque.

The back fabric moves independently of the front layer allowing the stripes to glide past each other creating an open and closed effect. This allows you to control the levels of light and privacy to suit your needs.

A wow blind needs stunning fabric and our Vision® collection offers just that.

Natural and sumptuous tonal textures, subtle metallic shimmers and blackout options, make these blinds perfect for any room in the home.