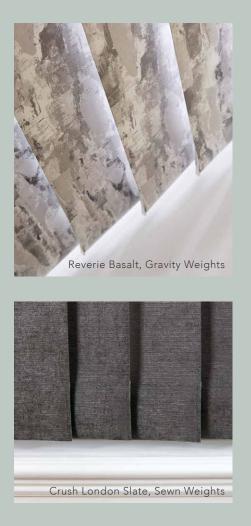

For a contemporary aesthetic there's the option of 'sewn in' weights and 'gravity weights', removing the need for chain and finishing off your blind perfectly.

White Brushed Aluminium

Champagne Gold

Brown