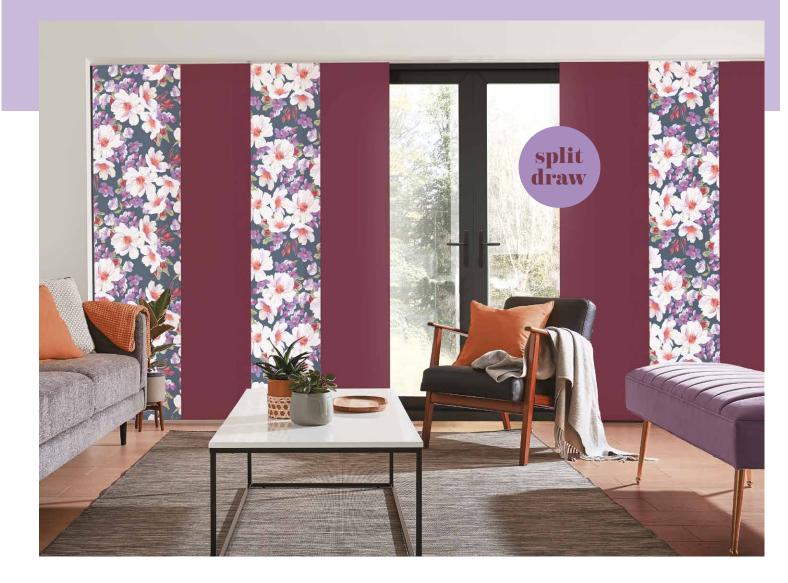

# roman 5

An alternative to traditional soft cloth, this innovative system and streamlined design, offers chain or motorised operation.

A stylish window shade for large windows, bi-fold and patio doors or as a divider when you want a more intimate feel in your open plan interior.

When opened, the large fabric panels stack neatly to maximise light.

Use the slim wand to slide the panels closed, creating a unique screen for light control and privacy.

The super-slim track, inspired by minimalism, blends seamlessly into your space, and you can choose from 3, 4, or 5 channels with side or split draw operation.

For an eclectic look, mix patterned prints with complementary or contrasting plain fabrics.

Striking bespoke polysilk vinyl window shutters that offer functional styling with a contemporary flair and they're made-to-measure here in the UK.