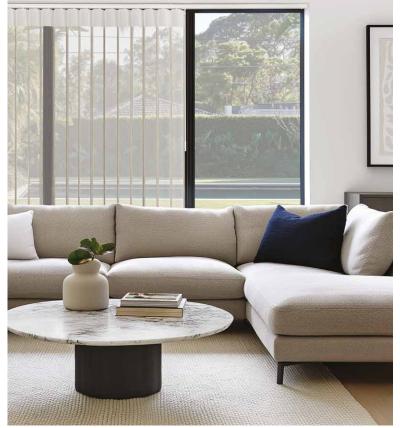

# allusion 5

Popular for bi-fold doors and large windows in house extensions, our Allusion blinds have caused quite the stir in home interiors.

Suitable for all window types, Allusion blinds' unique combination of flowing fabric vanes and rotating vertical louvres allow you to enjoy both light and privacy.

#### full view

Slide the soft fabric vanes to one side to enjoy a clear outside view.

### full view