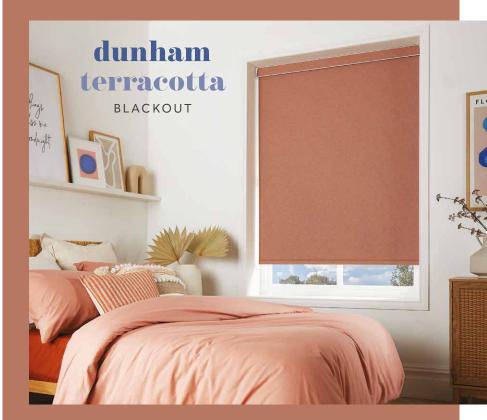

#### your fabric

Once you've decided on the use of your blinds, you can choose from our range of fabrics, including blackouts, sheers, moisture-resistant, recycled, plains, textures and patterns.

This fabric collection offers a diverse range of fabrics that will transform any room, high end lustrous weaves and textures, prints that range from bold to tastefully simple and for extra privacy choose one of our effective blackouts.