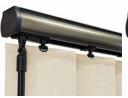

# vertical 8/20%

The combination of lush fabrics with our sleek Slimline Vogue® headrail transforms this traditional blind into a sophisticated shading solution.

Our made to measure
Vertical blinds can be
drawn neatly to the side
to offer you unlimited
views, or the louvres can
be rotated to allow just the
right amount of light into
the room to maintain an
element of privacy.

Wide windows or narrow, the versatility of vertical blinds make them an ideal shading solution for any window.

Create something special with a sophisticated, lustrous jacquard or an eye-catching print or keep things simple at the window for a minimalist interior with our neutral textures and recycled content plains.

#### WITH SLIMLINE® VOGUE

Available in a range of six contemporary colours, Slimline Vogue® is our UK designed and manufactured premium operating system that can co-ordinate or contrast with your fabric.