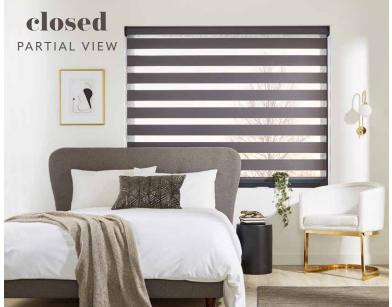

#### total privacy

Rotate the louvres to close the blind fully providing total privacy.

A child safe shading solution,
Allusion comes with wand control
and can be motorised giving
you complete piece of mind in a
modern, efficient and practical way.

## total privacy

Our stylish, modern window shade makes a stunning impression both inside and outside your home.

Vision® blinds feature two layers of fabric in alternating stripes of translucent and opaque.

The back fabric moves independently of the front layer allowing the stripes to glide past each other creating an open and closed effect. This allows you to control the levels of light and privacy to suit your needs.