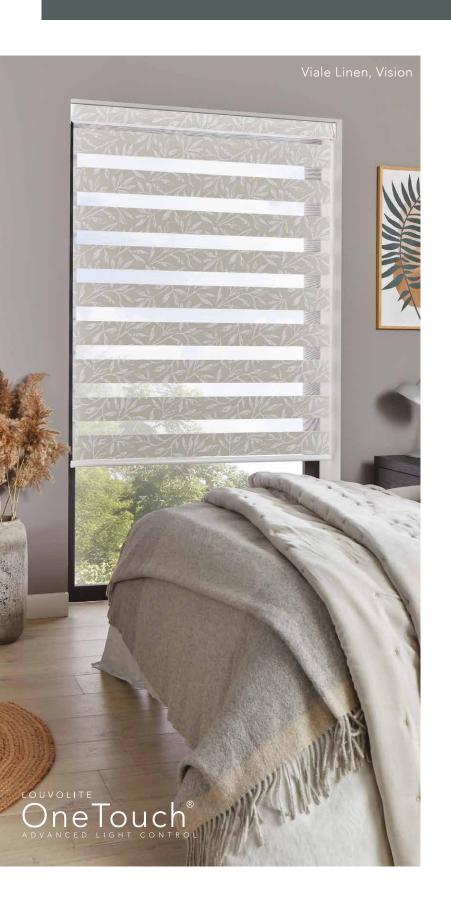

## total privacy

Our stylish, modern window shade makes a stunning impression both inside and outside your home.

Vision® blinds feature two layers of fabric in alternating stripes of translucent and opaque.

The back fabric moves independently of the front layer allowing the stripes to glide past each other creating an open and closed effect. This allows you to control the levels of light and privacy to suit your needs.

A wow blind needs stunning fabric and our Vision® collection offers just that.

Natural and sumptuous tonal textures, subtle metallic shimmers and blackout options, make these blinds perfect for any room in the home.