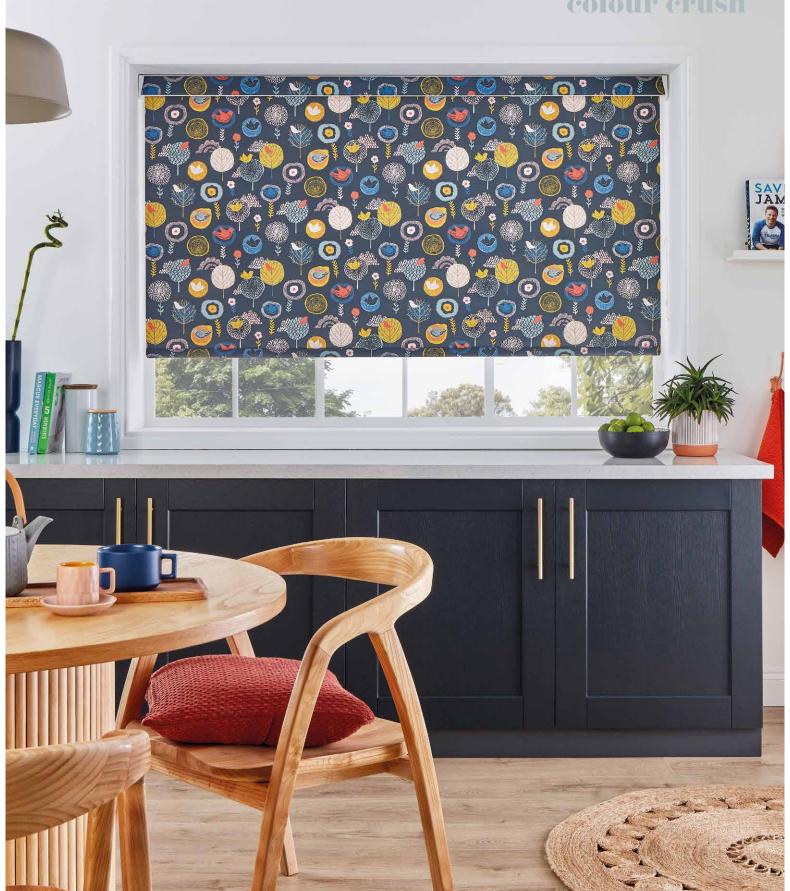

point in the home.

This fabric collection offers a diverse range of fabrics that will transform any room, high end lustrous weaves and textures, prints that range from bold to tastefully simple and for extra privacy choose one of our effective blackouts.

We even have bathrooms and kitchens covered with our moisture resistant and Ultra-Fresh\* treated fabrics.

Keep the streamlined aesthetic and finish off your blind with one of our cassettes and bottom bars that complement your interior and fabric choice.











## playful patterns

#### LET'S HAVE SOME FUN

We have developed a new range of cool and colourful prints for our new collection, designed to appeal to your little VIPs as well as grown ups - blackout finishes are perfect for a good night's sleep!

### birdsong colour crush



# vertical 8/20%

The combination of lush fabrics with our sleek Slimline Vogue® headrail transforms this traditional blind into a sophisticated shading solution.



Our made to measure
Vertical blinds can be
drawn neatly to the side
to offer you unlimited
views, or the louvres can
be rotated to allow just the
right amount of light into
the room to maintain an
element of privacy.

Wide windows or narrow, the versatility of vertical blinds make them an ideal shading solution for any window.

Create something special with a sophisticated, lustrous jacquard or an eye-catching print or keep things simple at the window for a minimalist interior with our neutral textures and recycled content plains.









## finishing touches

#### WITH SLIMLINE® VOGUE

Available in a range of six contempor