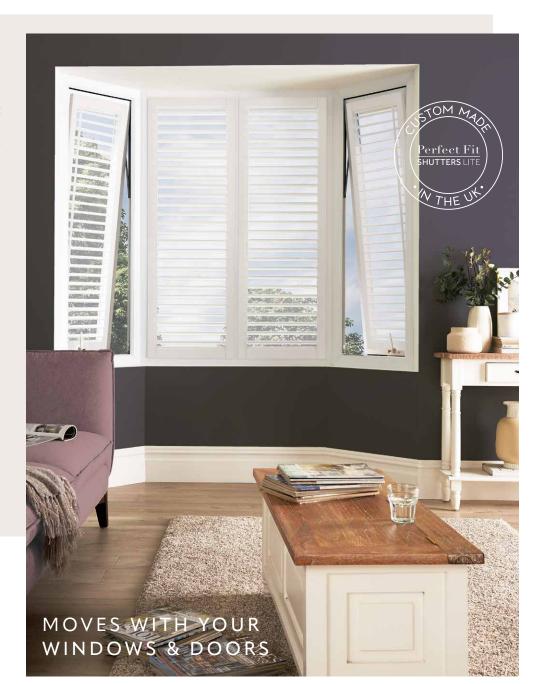

# perfect fit shutters lite

The ideal choice for anyone seeking elegant plantation shutters at an affordable price. Perfect Fit Shutter Lite is a cost-effective, innovative option that's easy to measure and simple to install.

Manufactured in the UK, the Perfect Fit Shutter Lite is a cost-effective and innovative product that is easy to measure, simple to install and looks sensational.

Unlike standard shutters, the Perfect Fit Shutter Lite doesn't require any outer framework, allowing more light in from the outside and an improved view from the inside. It effortlessly clips in directly to your existing uPVC window frames, making it easy to install and also remove if cleaning or decorating.