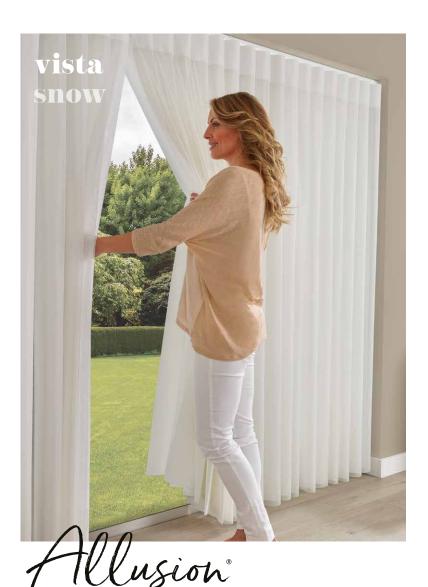

# allusion 5

Popular for bi-fold doors and large windows in house extensions, our Allusion blinds have caused quite the stir in home interiors.

Suitable for all window types, Allusion blinds' unique combination of flowing fabric vanes and rotating vertical louvres allow you to enjoy both light and privacy.

Choose your view, Allusion blinds create a number of different privacy options for you to discover.

#### view with privacy

Adjust the vanes to the open position and enjoy subtle light diffusion with a view.