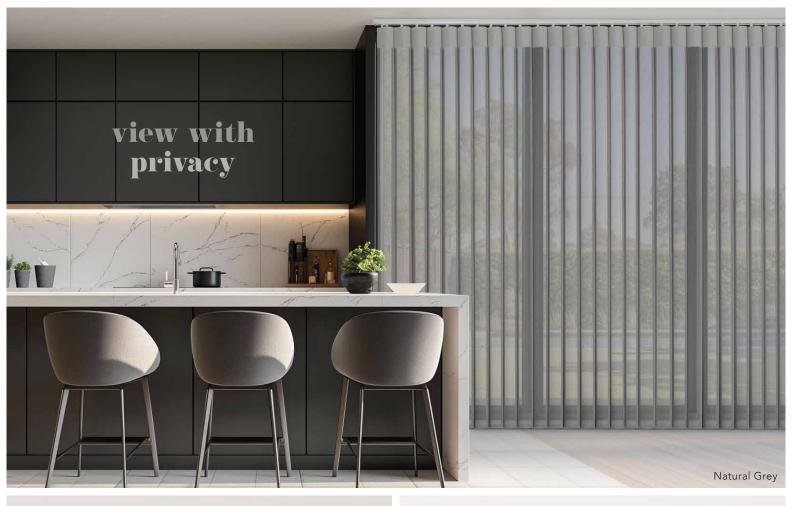

# allusion 5

Popular for bi-fold doors and large windows in house extensions, our Allusion blinds have caused quite the stir in home interiors.

Suitable for all window types, Allusion blinds' unique combination of flowing fabric vanes and rotating vertical louvres allow you to enjoy both light and privacy.

Choose your view, Allusion blinds create a number of different privacy options for you to discover.

#### view with privacy

Adjust the vanes to the open position and enjoy subtle light diffusion with a view.