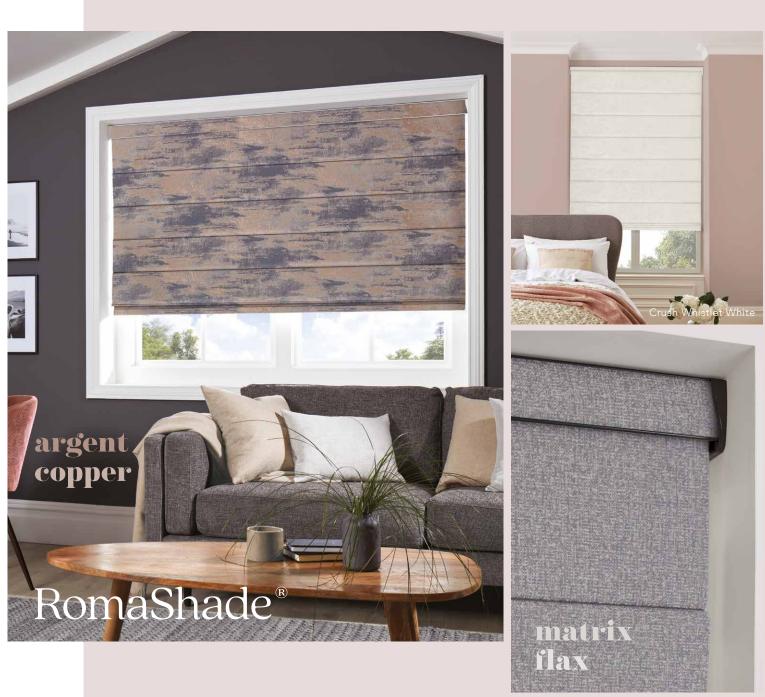

#### FABRIC CHOICES

Sleek roller blinds, whether with subtle details or bold fabrics, can transform any room and effortlessly reflect your style.

Roller blinds are a stylish and practical window shade that can be a real focal point in the home.

This fabric collection offers a diverse range of fabrics that will transform any room, high end lustrous weaves and textures, prints that range from bold to tastefully simple and for extra privacy choose one of our effective blackouts.

We even have bathrooms and kitchens covered with our moisture resistant and Ultra-Fresh\* treated fabrics.

Keep the streamlined aesthetic and finish off your blind with one of our cassettes and bottom bars that complement your interior and fabric choice.