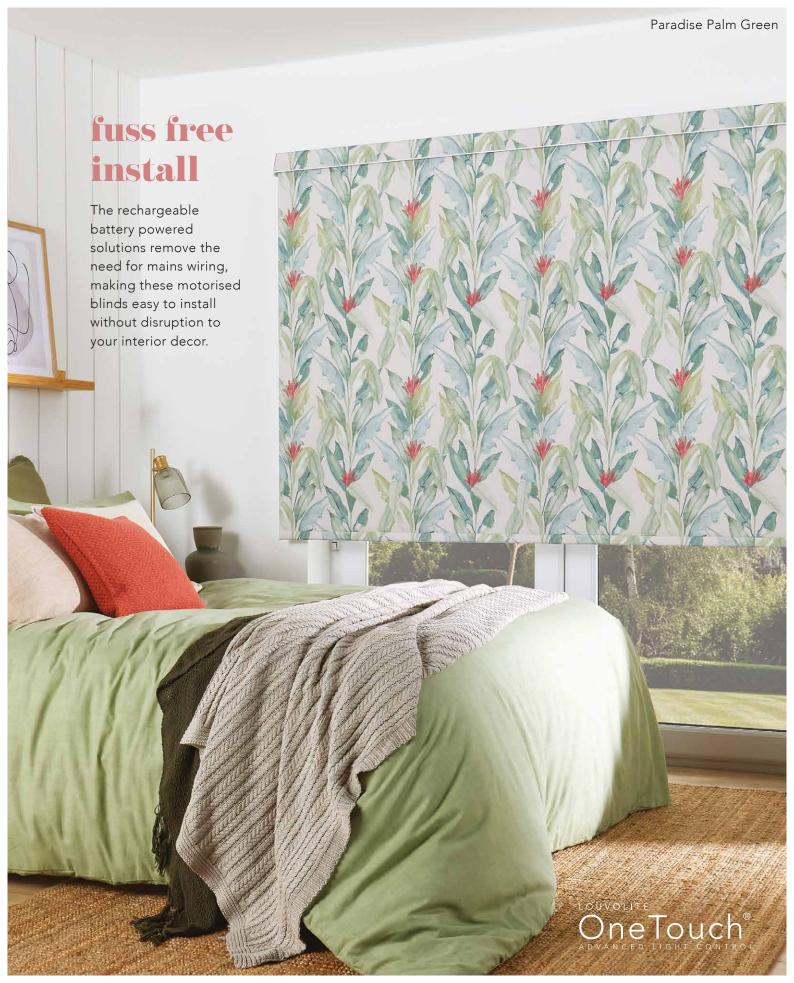

# motorisation &

Feel in control when at home or away. Louvolite One Touch® is simple, convenient and easy to use.

This innovative range of battery and mains powered blinds operates single or multiple blinds with either remote control, voice activation with Amazon Alexa, Google Home and Siri or app control on a mobile phone or tablet.

The app allows users to schedule their blinds operation for added convenience and enhanced home security when they're away from home.

Louvolite One Touch® is a popular choice for conservatories, shading large bi-fold doors or for those that simply want easy blind operation.

### rechargeable range

and

Operate blinds smoothly and efficiently with our One Touch® Lithium rechargeable range.