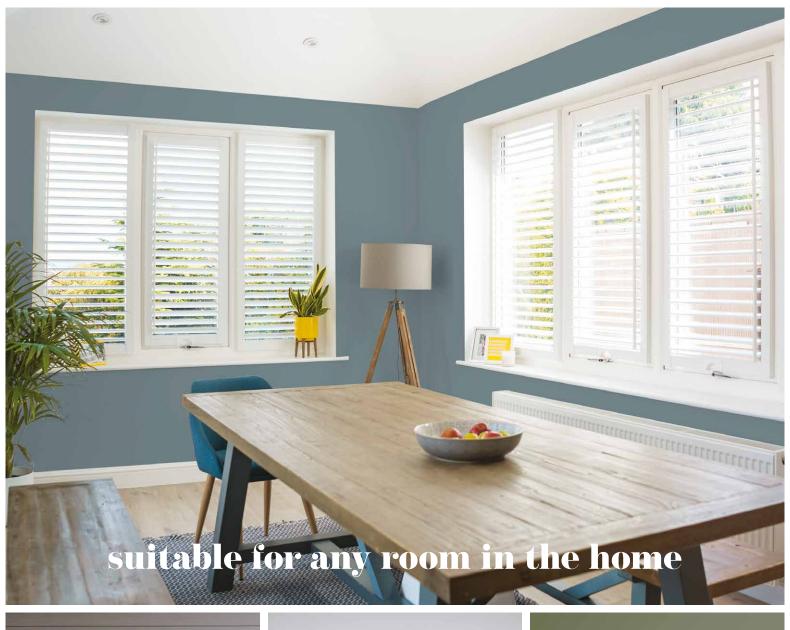

For an eclectic look, mix patterned prints with complementary or contrasting plain fabrics.

Striking bespoke polysilk vinyl window shutters that offer functional styling with a contemporary flair and they're made-to-measure here in the UK.

Boasting 100% water resistance and being easy to clean, their durability within the home is unmatched.

Charming and timeless, shutters add opulence while offering light and privacy control. Transform your home today with our selection of made-to-measure frames and door styles for any decor.