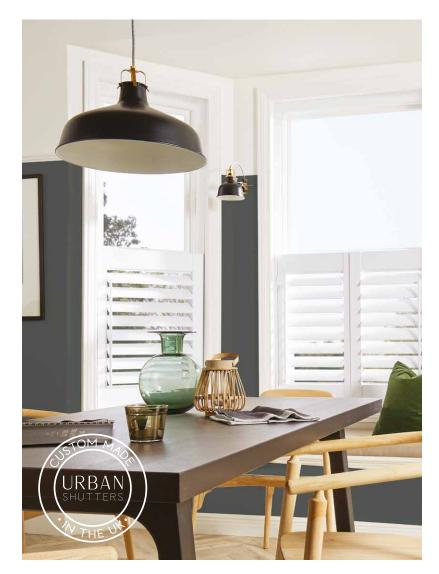

For an eclectic look, mix patterned prints with complementary or contrasting plain fabrics.

Striking bespoke polysilk vinyl window shutters that offer functional styling with a contemporary flair and they're made-to-measure here in the UK.

Boasting 100% water resistance and being easy to clean, their durability within the home is unmatched.

Charming and timeless, shutters add opulence while offering light and privacy control. Transform your home today with our selection of made-to-measure frames and door styles for any decor.