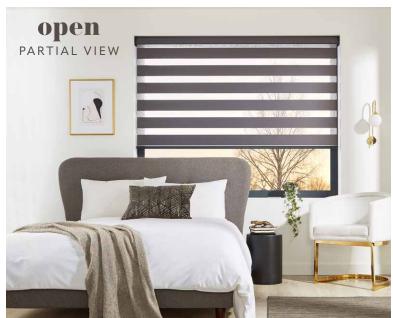

## total privacy

Our stylish, modern window shade makes a stunning impression both inside and outside your home.

Vision® blinds feature two layers of fabric in alternating stripes of translucent and opaque.

The back fabric moves independently of the front layer allowing the stripes to glide past each other creating an open and closed effect. This allows you to control the levels of light and privacy to suit your needs.

## control the light

Suitable for all size windows, Vision blinds are easy to adjust and are great for controlling the light filtering into the room, especially glare. In one continual movement the blind can be raised for a clear view outside or fully closed for maximum privacy.